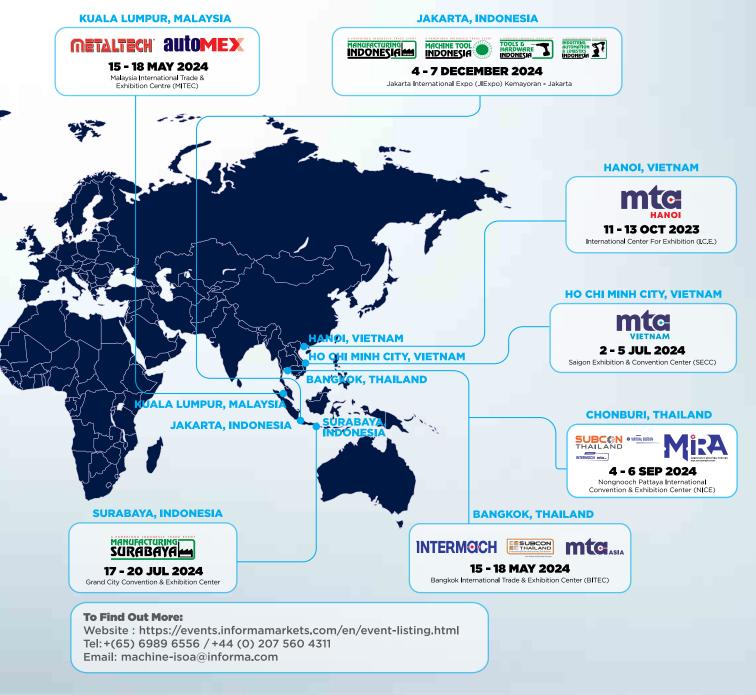

## ABOUT MANUFACTURING INDONESIA

Manufacturing Indonesia is Indonesia's largest international manufacturing exhibition providing a professional business platform for Indonesia's manufacturing industry.

One-stop solution for your factory! Now on its 32nd edition, Manufacturing Indonesia has attracted the industry leaders and key players in the global manufacturing industry who want to showcase their latest products and services. Incorporating Machine Tool Indonesia, Tools & Hardware Indonesia and Industrial Automation & Logistics Indonesia, the event provides the most cost-effective way to increase your business in South East Asia's biggest manufacturing market. Find what you need here – all under one roof!