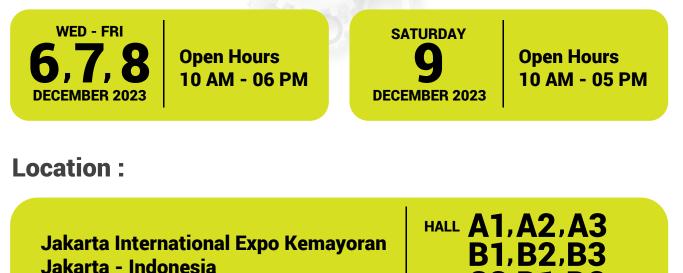

## **TOWARDS SOCIETY 5.0**

**6 - 9 December 2023** Jakarta International Expo, Kemayoran Indonesia

## Date :

## **Admission Policy :**

Admission to trade and business visitors only.

singlets, slippers or sports sandals will not be allowed entry.

No children under 18 years will be admitted.

C3, D1, D2

Flat shoes, peep toe, women sandals (no slippers, flipflop) are welcome